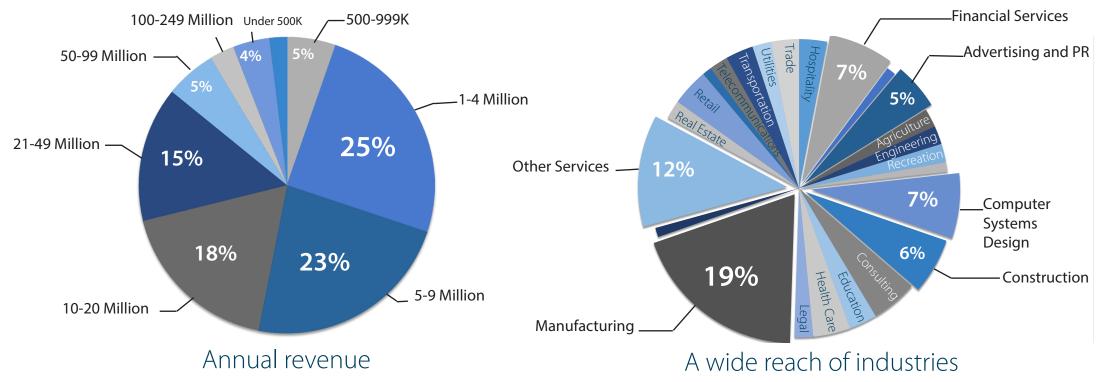

d at certain events by an industry leader or a subject matter expert and there are sponsorship packages available to run a Network breakout session at breakfast and lunchtime.

## Typical Agenda

#### Vistage Executive Summit

A Vistage Executive Summit has over 5 hours of world class speakers and keynotes, a varity of breakout sessions and over 3 hours of networking within The Marketplace where up to 500 CEOs, MDs, business owners and key executives will be in the room.

#### Vistage Open Day

A Vistage Open Day consists of world class speakers, keynotes and are half day or full day events with a varity of breakout sessions and over 3 hours of networking within The Marketplace where up to 300 CEOs, MDs, business owners and key executives will be in the room.

## Vistage Member Companies



### Trending Topics

From the Quarterly Business Review Vistage members are looking for help on decision making and making investments on the below topics

| CEO decisions                    |  |
|----------------------------------|--|
| Talent                           |  |
| Growth / acquisition / expansion |  |
| Hiring                           |  |
| Market development               |  |
| Staff / employees / personnel    |  |
| Investments                      |  |
| Sales                            |  |
| Strategy                         |  |
| Capital / cash                   |  |
| Management                       |  |

| Investments for 2018            |
|---------------------------------|
| Technology                      |
| Equipment                       |
| People